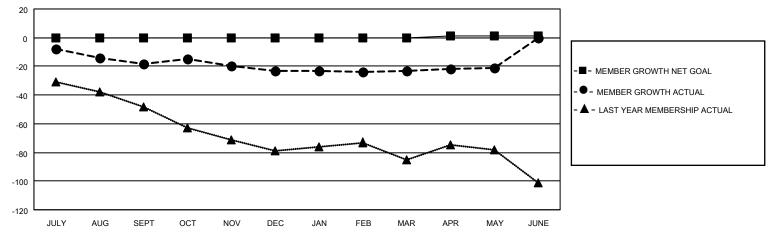

## GOALS AND ACTUAL MEMBERS CUMULATIVE

| DROPPED CLUBS: 1 |    | 18 CLUBS OF 36 ADDED 1 OR<br>MORE NEW MEMBERS | GENDER DISTRIBUTION                 |              |  |
|------------------|----|-----------------------------------------------|-------------------------------------|--------------|--|
|                  |    | MORE NEW MEMBERS                              | MALE                                | 502 (58.78%) |  |
|                  |    |                                               | FEMALE                              | 352 (41.22%) |  |
| DROPPED MEMBERS  |    |                                               | NON BINARY                          | 0 (0.00%)    |  |
| DEGEAGED         | 40 |                                               | PREFER NOT TO ANSWER                | 0 (0.00%)    |  |
| DECEASED         | 19 |                                               |                                     |              |  |
| CLUB CANCELLED   | 6  | CLICK HERE FOR CUMULATIVE                     | TOTAL FAMILY UNIT MEMBERS           | 211          |  |
| OTHER            | 68 | MEMBERSHIP DATA                               |                                     |              |  |
| TOTAL            | 93 |                                               | FAMILY MEMBERS PAYING HALF DUES 109 |              |  |
|                  |    |                                               |                                     |              |  |